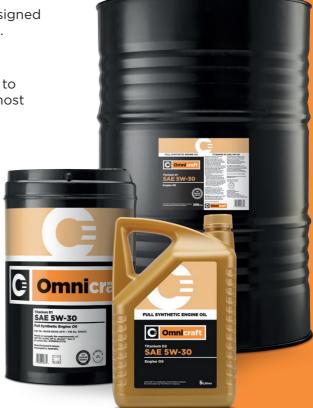

### The right oil. The right size.

Six grades of oil in 5L, 2OL and 208L containers – we've got the protection of vehicle engines covered.

#### Titanium

5W-30 full synthetic high-performance engine oils to the latest specifications designed to provide excellent high-temperature protection for vehicles of all ages.

#### Premium

10W-30 and 15W-40 premium mineral engine oils designed to provide a high level of performance and protection under most operating conditions.

| Omnicraft oil availability |        |                                                             |
|----------------------------|--------|-------------------------------------------------------------|
| Omnicraft<br>Titanium D1   | 5W-30  |                                                             |
| Omnicraft<br>Titanium D2   | 5W-30  | All available<br>in <b>5L, 20L</b> and<br><b>208L</b> sizes |
| Omnicraft<br>Performance   | 5W-30  |                                                             |
|                            | 10W-40 |                                                             |
| Omnicraft<br>Premium       | 10W-30 |                                                             |
|                            | 15W-40 |                                                             |