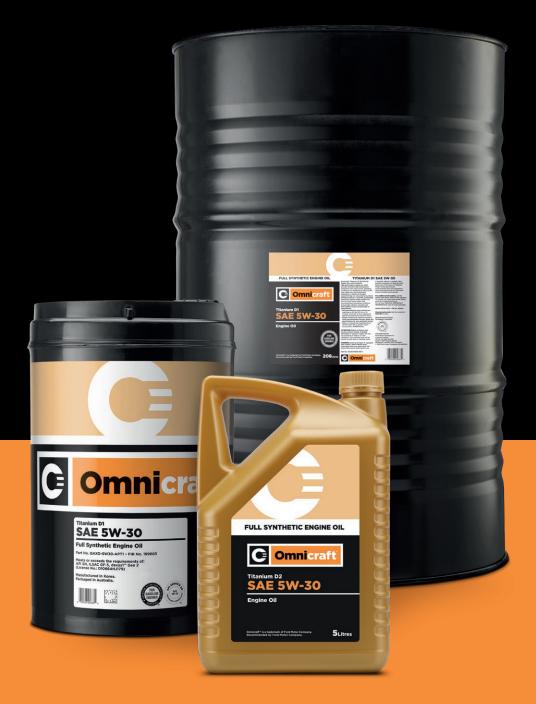

### The right oil. The right size.

Six grades of oil in 5L, 2OL and 208L containers – we've got the protection of vehicle engines covered.

#### Premium

10W-30 and 15W-40 premium mineral engine oils designed to provide a high level of performance and protection under most operating conditions.

| Omnicraft oil availability |        |                                                             |
|----------------------------|--------|-------------------------------------------------------------|
| Omnicraft<br>Titanium D1   | 5W-30  |                                                             |
| Omnicraft<br>Titanium D2   | 5W-30  | All available<br>in <b>5L, 20L</b> and<br><b>208L</b> sizes |
| Omnicraft<br>Performance   | 5W-30  |                                                             |
|                            | 10W-40 |                                                             |
| Omnicraft<br>Premium       | 10W-30 |                                                             |
|                            | 15W-40 |                                                             |