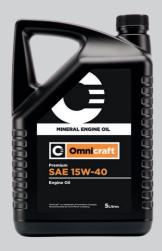

### **PREMIUM 15W-40**

#### **Mineral**

A premium quality mineral engine oil designed to provide a high level of performance and protection under most operating conditions.

Industry proven so you can trust you will get the performance you want from your vehicle.

- Good wear protection
- Good engine cleanliness
- Good high temperature protection

#### **Specifications and Approvals**

Omnicraft Premium 15W-40 meets or exceeds the requirements of: API SN, ACEA A3/B3.